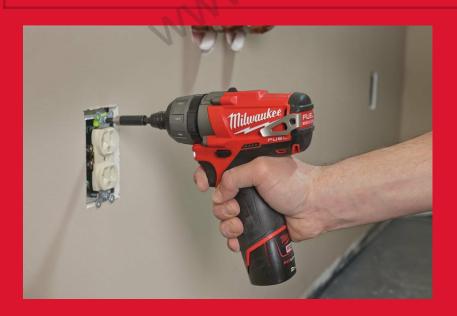

## M12 FUEL™ SUB COMPACT DRIVER

- 1/4" Hex chuck for quick easy one handed bit change
- On board fuel gauge and LED light
- Individual battery cell monitoring optimises tool run time and ensures long term pack durability
- The DNA of our FUEL<sup>™</sup> platform redefines the balance of cordless technologies. MILWAUKEE®'s POWERSTATE<sup>™</sup> brushless motor, REDLITHIUM<sup>™</sup> battery pack and REDLINK PLUS<sup>™</sup> electronic intelligence delivering outstanding power, run time and durability
- Flexible battery system: works with all MILWAUKEE® M12™ batteries