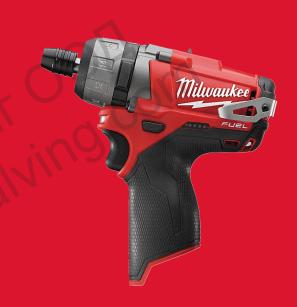

## M12 FUEL™ SUB COMPACT DRIVER

- 1/4" Hex chuck for quick easy one handed bit change
- On board fuel gauge and LED light
- Individual battery cell monitoring optimises tool run time and ensures long term pack durability
- The DNA of our FUEL<sup>™</sup> platform redefines the balance of cordless technologies. MILWAUKEE®'s POWERSTATE<sup>™</sup> brushless motor, REDLITHIUM<sup>™</sup> battery pack and REDLINK PLUS<sup>™</sup> electronic intelligence delivering outstanding power, run time and durability
- Flexible battery system: works with all MILWAUKEE® M12™ batteries

| No load speed (rpm)                  | 0 - 450/ 0 - 1700                                                     |
|--------------------------------------|-----------------------------------------------------------------------|
| Tool reception                       | ¼" Hex                                                                |
| Max. drilling wood/ steel (mm)       | 25/ 10                                                                |
| Max. torque (Nm)                     | 37                                                                    |
| Weight with battery pack (EPTA) (kg) | 1.2 (M12 B2)                                                          |
| Kit included                         | No batteries supplied, No charger supplied, No kitbox or bag supplied |
| Article Number                       | 4933440450                                                            |